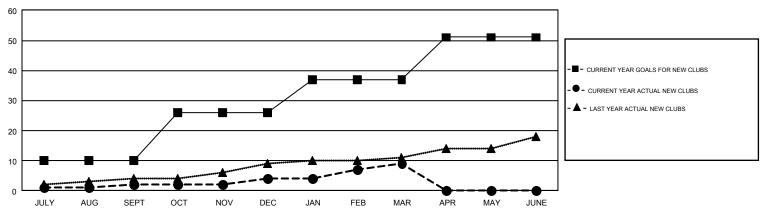

## GMT Constitutional Area 1, Group E

GMT: CARLTON LLOYD

REPORT DOES NOT INCLUDE CLUBS IN UNDISTRICTED AREAS.

| Clubs         |               |             |               | Members               |                           |                         |                                                    |  |
|---------------|---------------|-------------|---------------|-----------------------|---------------------------|-------------------------|----------------------------------------------------|--|
|               | RESULTS FO    | R 2018-2019 |               | RESULTS FOR 2018-2019 |                           |                         |                                                    |  |
| QUARTER       | NEW CLUB GOAL | NEW CLUBS   | DROPPED CLUBS | QUARTER               | MEMBER GROWTH NET<br>GOAL | MEMBER GROWTH<br>ACTUAL | DROPPED<br>MEMBERS ACTUAL<br>(including transfers) |  |
| JULY/AUG/SEPT | 10            | 2           | 17            | JULY/AUG/SEPT         | 216                       | 941                     | 1,001                                              |  |
| OCT/NOV/DEC   | 16            | 2           | 19            | OCT/NOV/DEC           | 494                       | 963                     | 1,511                                              |  |
| JAN/FEB/MAR   | 11            | 5           | 5             | JAN/FEB/MAR           | 434                       | 1,105                   | 996                                                |  |
| APR/MAY/JUNE  | 14            | 0           | 0             | APR/MAY/JUNE          | 489                       | 0                       | 0                                                  |  |