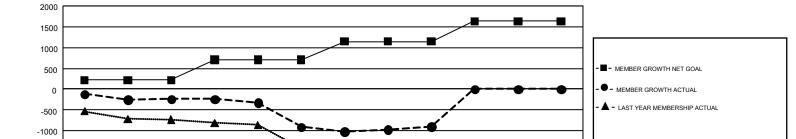

## GMT Constitutional Area 1, Group E

GMT: CARLTON LLOYD

REPORT DOES NOT INCLUDE CLUBS IN UNDISTRICTED AREAS.

| Clubs         |               |             |               | Members               |                           |                         |                                                    |  |
|---------------|---------------|-------------|---------------|-----------------------|---------------------------|-------------------------|----------------------------------------------------|--|
|               | RESULTS FO    | R 2018-2019 |               | RESULTS FOR 2018-2019 |                           |                         |                                                    |  |
| QUARTER       | NEW CLUB GOAL | NEW CLUBS   | DROPPED CLUBS | QUARTER               | MEMBER GROWTH NET<br>GOAL | MEMBER GROWTH<br>ACTUAL | DROPPED<br>MEMBERS ACTUAL<br>(including transfers) |  |
| JULY/AUG/SEPT | 10            | 2           | 17            | JULY/AUG/SEPT         | 216                       | 941                     | 1,001                                              |  |
| OCT/NOV/DEC   | 16            | 2           | 19            | OCT/NOV/DEC           | 494                       | 963                     | 1,511                                              |  |
| JAN/FEB/MAR   | 11            | 5           | 5             | JAN/FEB/MAR           | 434                       | 1,105                   | 996                                                |  |
| APR/MAY/JUNE  | 14            | 0           | 0             | APR/MAY/JUNE          | 489                       | 0                       | 0                                                  |  |

FEB

JUNE

-1500 -2000 -2500

JULY

AUG

SEPT

OCT

NOV

DEC